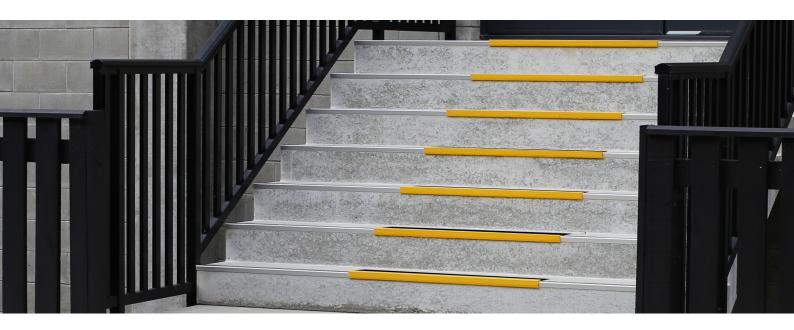

## APPLICATIONS

. Ideal for interior or exterior stairways, deck step edges, metal stairs or other industrial equipment

### FEATURES

- Fibreglass backing with a heavy duty grit finish
- Will always remain non-slip, even in the presence of oils Easily installed
- Indoor/outdoor use

Indoor Use

\*Guaranteed against failure from manufacturing defects